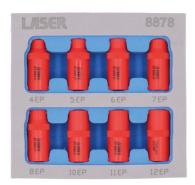

## Insulated Torx Plus® Socket Set 1/4"D 8pc

A fully insulated set of 1/4"D Torx Plus® sockets, from sizes EP4 to EP12, manufactured to IEC60900 for safe operator use on live circuits up to 1000v AC and 1500v DC. Suitable for use by technicians and mechanics working on hybrid and electric vehicles, together with professional electricians and installers. Supplied in an EVA foam tray, designed to fit roll cab drawers, keeping the sockets clean, tidy and ready for use.

## **Additional Information**

- Sizes: EP4, EP5, EP6, EP7, EP8, EP10, EP11, EP12 x 41mm long x 1/4"D.
- Manufactured to IEC60900 standards, for safe operator use on live voltages up to 1000V AC / 1500V DC.
- Manufactured from chrome vanadium (CRV).
- Presented in a EVA foam tray (37 x 131 x 140mm), convenient for user storage and limiting packaging waste.
- Suitable for use with the Laser Tools fully insulated 1/4"D ratchet (Part No. 8415) and fully insulated torque wrenches (Part Nos. 8879 & 8880).