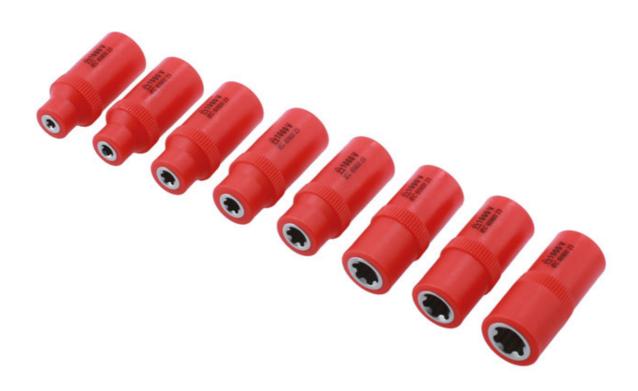

## Insulated Torx Plus® Socket Set 1/4"D 8pc

A fully insulated set of 1/4"D Torx Plus® sockets, from sizes EP4 to EP12, manufactured to IEC60900 for safe operator use on live circuits up to 1000v AC and 1500v DC. Suitable for use by technicians and mechanics working on hybrid and electric vehicles, together with professional electricians and installers. Supplied in an EVA foam tray, designed to fit roll cab drawers, keeping the sockets clean, tidy and ready for use.

## **Additional Information**

- Sizes: EP4, EP5, EP6, EP7, EP8, EP10, EP11, EP12 x 41mm long x 1/4"D.
- Manufactured to IEC60900 standards, for safe operator use on live voltages up to 1000V AC / 1500V DC.
- Manufactured from chrome vanadium (CRV).
- Presented in a EVA foam tray (37 x 131 x 140mm), convenient for user storage and limiting packaging waste.
- Suitable for use with the Laser Tools fully insulated 1/4"D ratchet (Part No. 8415) and fully insulated torque wrenches (Part Nos. 8879 & 8880).