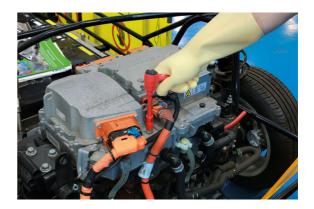

## Insulated Torx Plus® Socket Set 1/4"D 8pc

A fully insulated set of 1/4"D Torx Plus® sockets, from sizes EP4 to EP12, manufactured to IEC60900 for safe operator use on live circuits up to 1000v AC and 1500v DC. Suitable for use by technicians and mechanics working on hybrid and electric vehicles, together with professional electricians and installers. Supplied in an EVA foam tray, designed to fit roll cab drawers, keeping the sockets clean, tidy and ready for use.